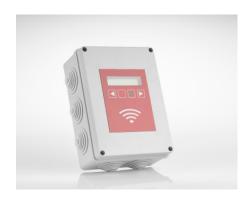

# GATEWAY

#### **Characteristics**

| DESCRIPTION       | Gateway                                                                                           |
|-------------------|---------------------------------------------------------------------------------------------------|
| REFERENCE         | PLCxG3P4                                                                                          |
| POWER             | Universal (85-264VAC)                                                                             |
| INPUT             | 4 opto- isolated inputs for potential free relays or external direct tension inputs of 5vdc-24vdc |
| OUTPUT            | 5vdc                                                                                              |
| LED COLOR         | Solid red when turning on and multicolor led for different functions.                             |
| MEMORY            | EEPROM external storage memory of 256 kbytes                                                      |
| DISPLAY           | LCD, alphanumeric of 16 characters x 2 lines                                                      |
| KEYBOARD          | 4 key matrix attached to the box.                                                                 |
| INTERFACE         | RS232, MODBEE( IEEE802.15.4) and Ethernet.                                                        |
| CALENDAR CLOCK    | Real time, 24 h autonomy in case of electric power cuts.                                          |
| JOYSTICK          | At the PCB for option configurations                                                              |
| DIMENSIONS/WEIGHT | 208 (Height)x 158 (Width) X 83,5(Depth) mm / 660 grs.                                             |
|                   |                                                                                                   |