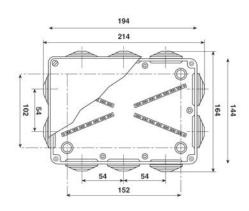

#### **Characteristics**

| DESCRIPTION       | Gateway                                                                                           |
|-------------------|---------------------------------------------------------------------------------------------------|
| REFERENCE         | PLCxG3P4                                                                                          |
| POWER             | Universal (85-264VAC)                                                                             |
| INPUT             | 4 opto- isolated inputs for potential free relays or external direct tension inputs of 5vdc-24vdc |
| OUTPUT            | 5vdc                                                                                              |
| LED COLOR         | Solid red when turning on and multicolor led for different functions.                             |
| MEMORY            | EEPROM external storage memory of 256 kbytes                                                      |
| DISPLAY           | LCD, alphanumeric of 16 characters x 2 lines                                                      |
| KEYBOARD          | 4 key matrix attached to the box.                                                                 |
| INTERFACE         | RS232, MODBEE( IEEE802.15.4) and Ethernet.                                                        |
| CALENDAR CLOCK    | Real time, 24 h autonomy in case of electric power cuts.                                          |
| JOYSTICK          | At the PCB for option configurations                                                              |
| DIMENSIONS/WEIGHT | 208 (Height)x 158 (Width) X 83,5(Depth) mm / 660 grs.                                             |
|                   |                                                                                                   |

### **Dimensions**